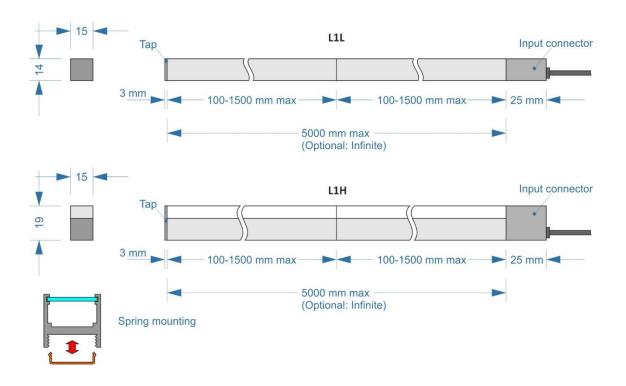

# Description

Linear slim LED system. Continuous infinite light shape: up to 5 mt with the same power supply, optional power cord input for installations over 5 meters continuous. Flat and 3D light emission. Dimmerable option available. Size step resolution (minimum module length and increment step) 100 mm.

### L1a-bbbb-cc-d

- **a:** Model version: L = Low version 14x15, H = High version 19x15
- bbbb: Length: 0100,0200,0300...1500 [mm] (100 mm step)
- **cc:** Color temperature: 30 = 3000K, 40=4000K
- d: Body color: W (white), G (gray), B (black)