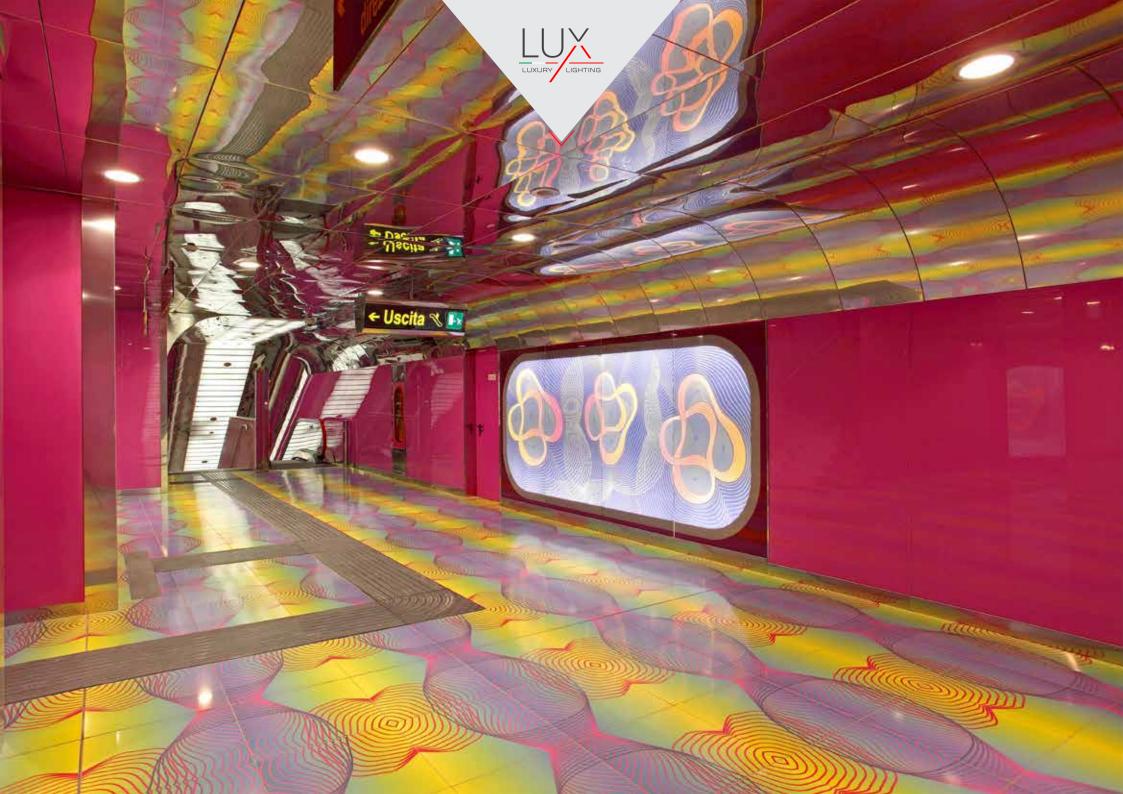

"The World most beautiful underground station". From: CNN, USA.

"The Oscars of Tunnelling - a masterpiece of engineering and architecture". From: International Tunnelling Association, Switzerland.