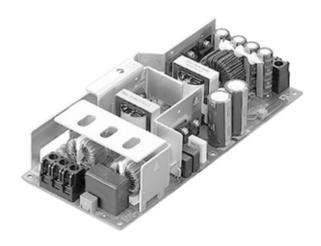

### ABSOLUTE PERFORMANCE

High efficiency Resonant switching LED drivers and Power Supplies with efficiency over 94%